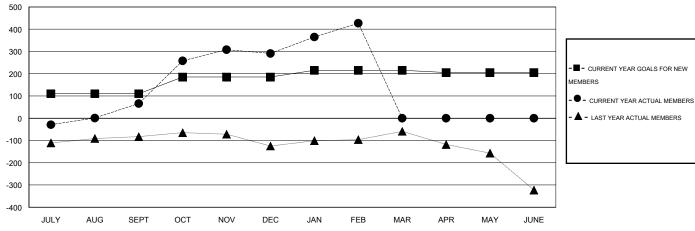

|                       |                    | Members                             |                    |                  |  |
|-----------------------|--------------------|-------------------------------------|--------------------|------------------|--|
| RESULTS FOR 2014-2015 |                    |                                     |                    |                  |  |
| QUARTER               | NEW MEMBER<br>GOAL | CHARTER AND<br>NEW MEMBERS<br>ADDED | DROPPED<br>MEMBERS | NET<br>GAIN/LOSS |  |
| JULY/AUG/SEPT         | 110                | 169                                 | 103                | 66               |  |
| OCT/NOV/DEC           | 75                 | 283                                 | 58                 | 225              |  |
| JAN/FEB/MAR           | 30                 | 157                                 | 21                 | 136              |  |
| APR/MAY/JUNE          | -10                | 0                                   | 0                  | 0                |  |

## GOALS AND ACTUAL NEW CLUBS CUMULATIVE

| -■- CURRENT YEAR | R GOALS FOR NEW |
|------------------|-----------------|
| MEMBERS          |                 |

- LAST YEAR ACTUAL MEMBERS

| DROPPED CLUBS: 0 |     |
|------------------|-----|
| DROPPED MEMBERS  |     |
| DECEASED         | 1   |
| CLUB CANCELLED   | 0   |
| OTHER            | 181 |
| TOTAL            | 182 |