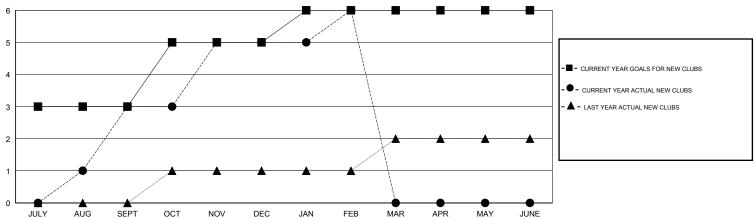

## District 321B1

Results as of: 2/28/2015

GMT: V S Kukreja **LOCATION INDIA**  $\mathsf{GMT}\;\mathsf{CA}\;6$ 

| OWT. V O Italia oja          |                  | LOOKHON INDIA |                  |                  |  |
|------------------------------|------------------|---------------|------------------|------------------|--|
|                              |                  | Clubs         |                  |                  |  |
| RESULTS FOR 2014-2015        |                  |               |                  |                  |  |
| QUARTER                      | NEW CLUB<br>GOAL | NEW CLUBS     | DROPPED<br>CLUBS | NET<br>GAIN/LOSS |  |
| JULY/AUG/SEPT<br>OCT/NOV/DEC | 3<br>2           | 3<br>2        | 0<br>0           | 3<br>2           |  |
| JAN/FEB/MAR<br>APR/MAY/JUNE  | 1<br>0           | 1<br>0        | 0                | 1<br>0           |  |

## GOALS AND ACTUAL NEW CLUBS CUMULATIVE

| -■- CURRENT YEAR | R GOALS FOR NEW |
|------------------|-----------------|
| MEMBERS          |                 |

- LAST YEAR ACTUAL MEMBERS

| DROPPED CLUBS: 0 |     |
|------------------|-----|
| DROPPED MEMBERS  |     |
| DECEASED         | 1   |
| CLUB CANCELLED   | 0   |
| OTHER            | 181 |
| TOTAL            | 182 |